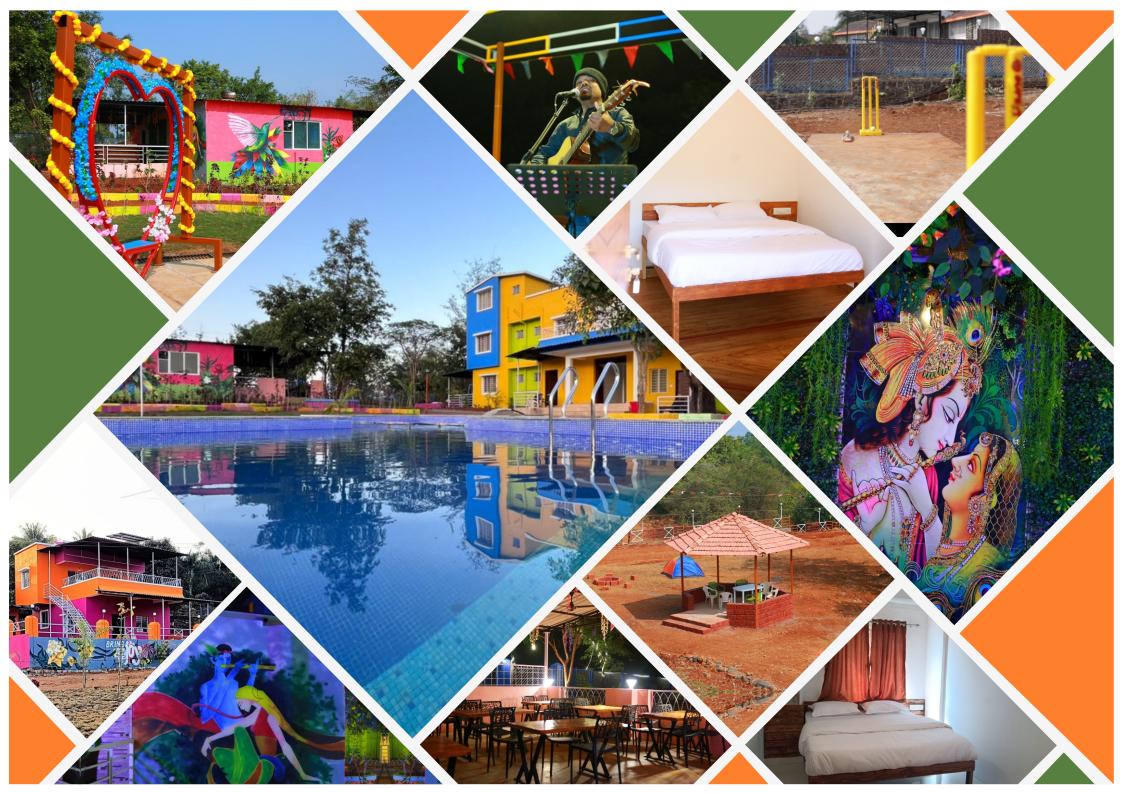

Vrundavan Lakeview Resorts is a popular resort located near Panshet. The resort offers comfortable accommodations and various recreational activities, making it a popular destination for tourists and families. With its stunning views of the Panshet Lake and its surrounding hills, guests can enjoy a peaceful and scenic stay while indulging in activities such as boating, picnicking, and bird watching.

Additionally, the resort provides an array of dining options and amenities to make guests feel at home. Whether you're looking for a relaxing getaway or an adventure-filled holiday,

Vrundayan Lakeview Resorts is an excellent choice.

## WE OFFER

ONE DAY PACKAGE

STAY PACKAGE

CAMPAIGN TENT PACKAGE