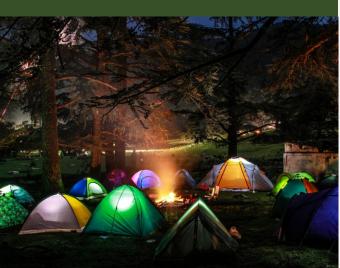

#### **CAMPAIGN TENT STAY PACKAGE**

> Check In Time: 04:00 PM

> Check Out Time: 10:00 AM

Per Couple : ₹3000/- (Above 11 yrs)

Extra Person : ₹2000/- (Above 11 yrs)

Child: ₹1500/- (5 to 11 yrs)

Child: ₹800/- (3 to 5 yrs)

>> Includes : High Tea + Dinner + Breakfast

> Includes: All Games & Amenities